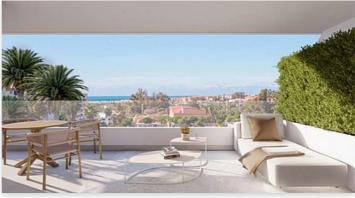

Reference: AP1418
Bedrooms: 2,3,4,5
Bathrooms: 2,3,4,5
Built Size: 92 - 181 m<sup>2</sup>

• Terrace: 12 - 96 m <sup>2</sup>