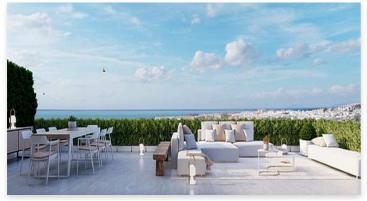

Reference: AP1418
Bedrooms: 2,3,4,5
Bathrooms: 2,3,4,5
Built Size: 92 - 181 m<sup>2</sup>

• Terrace: 12 - 96 m <sup>2</sup>